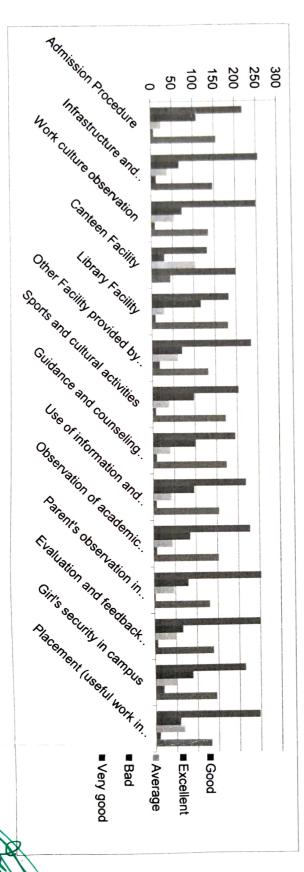

# Spinach Feedback Analysis 2022-23

| Very good | Bad  | Average | Excellent | Good |                                                                                                                                                                                 |
|-----------|------|---------|-----------|------|---------------------------------------------------------------------------------------------------------------------------------------------------------------------------------|
| 156       | 7    | 25      | 109       | 219  | Admission<br>Procedure                                                                                                                                                          |
| 147       | 12   | 39      | 67        | 255  | Admission Infrastructu Work Procedure re and culture Laboratory observation facility                                                                                            |
| 136       | 9    | 55      | 73        | 249  | Work culture observation                                                                                                                                                        |
| 45        | 200  | 105     | 31        | 133  | Canteen<br>Facility                                                                                                                                                             |
| 181       | 9    | 30      | 117       | 183  | Library<br>Facility                                                                                                                                                             |
| 133       | 18   | 61      | 71        | 235  | Other<br>Facility<br>provided<br>by college                                                                                                                                     |
| 173       | 8    | 39      | 98        | 204  | Sports and Guidance cultural and activities counseling for student                                                                                                              |
| 174       | 9    | 41      | 101       | 195  | Guidance<br>and<br>counseling<br>for students                                                                                                                                   |
| 155       | 8    | 43      | 96        | 219  | Guidance Use of Observatio and information n of counseling and academic for students communica discipline tion (Timely technology deliverance in college of lecture, laboratory |
| 153       | 8    | 45      | 86        | 228  | 0                                                                                                                                                                               |
| 131       | ω    | 48      | 81        | 253  | , ·                                                                                                                                                                             |
| 139       | 7    | 52      | 67        | 250  | on k                                                                                                                                                                            |
| 145       | 20   | 52      | 5 89      | 214  | s in                                                                                                                                                                            |
| 133       | ) TO | 5 09    | 3 2       | 248  | Placement (useful work in life)                                                                                                                                                 |

Govien inshyam Singh Gazi P. G. College, Balod (C.G.) Feedback was taken from the parents of the students about the facilities provided by the college. Analysis of feedback from parents of students shows that the academic activities, discipline, timely lectures, practical work and related activities provided by the college have been considered good by most of the people. 219 parents have considered the admission process of the college as good which is simple and fair and 7 people have said it is bad. The infrastructure and laboratory facilities were rated as good by 255 people which is the highest among all the evaluation points and 12 people rated it as bad. 200 out of 500 students described the canteen facility in the college as bad. The processes adopted by the institute and the quality of education and training provided are considered to be the best in its contribution to the personality development of their children.